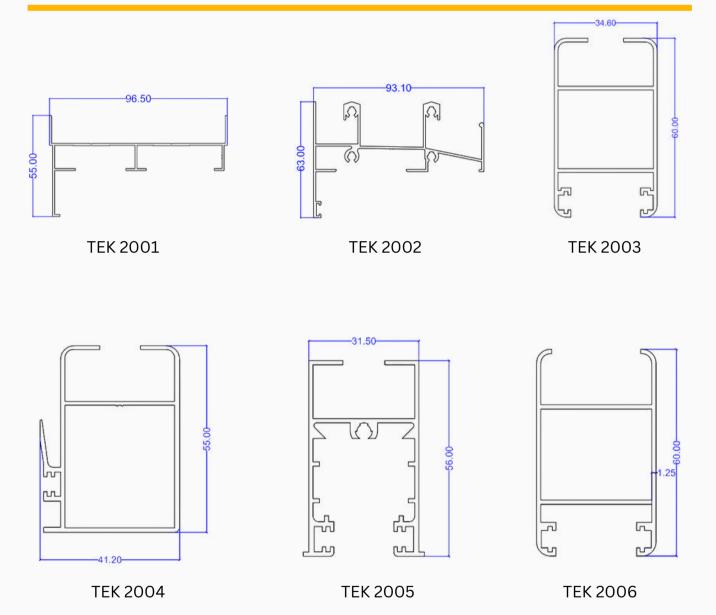

TEK 2001

TEK 2003

TEK 2009

For International Orders call: +1 263-881-1128

# **Single Glazing**

Single glazing systems are made by combining several aluminum profiles into one functional unit. Each profile has a specific role, and together they form complete solutions like sliding doors & windows. Available in different weights and thicknesses.

TEK 2002