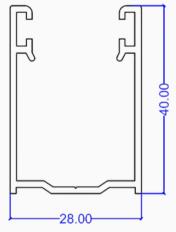

### **Kitchen Profiles**

Kitchen aluminum profiles are used in the structure and finishing of modern kitchen furniture and fittings. They are commonly applied in cabinet frames, drawer handles, sliding door tracks, and edge protection. Thanks to their rust resistance, lightweight durability, and sleek appearance, these profiles are ideal for humid kitchen environments. They offer a clean, modern look while ensuring long-lasting performance and easy maintenance.

**Kitchen** Profiles

### Category: Kitchen

TEK 1304

TEK 1305

Sliding aluminum profiles are designed for smooth, space-saving movement in doors, windows, and partitions. These profiles offer a sleek and functional solution for both residential and commercial projects. Known for their durability and ease of installation, they are ideal for maximizing usable space without compromising on design.