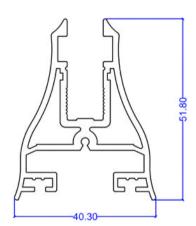

## **Curtain Wall Profiles**

Our Curtain wall profiles are structural aluminum systems used to frame and support large glass surfaces on building exteriors. These systems are commonly used in high-rise buildings, office towers, commercial centers, and residential complexes. They offer excellent weather resistance, insulation, and a sleek architectural finish — allowing for natural light while maintaining energy efficiency. Available in mill finish, anodized, or powder-coated options.

**Curtain Wall Profiles** 

#### **Category: Curtain Wall**

TEK 1431- Customized

TEK 1432- Customized

**Curtain Wall Profiles** 