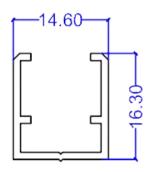

# **Double Glazing**

Designed to hold two glass panes, double glazing profiles offer enhanced insulation, energy efficiency, and noise reduction. Ideal for windows, doors, and modern architectural applications. **Available in various weights and thicknesses.** 

TEK 2002