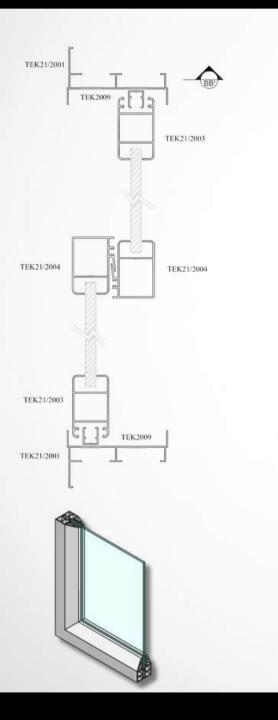

# **Single Glazing**

Single glazing systems are made by combining several aluminum profiles into one functional unit. Each profile has a specific role, and together they form complete solutions like sliding doors & windows. Available in different weights and thicknesses.

TEK 2001

TEK 2003

TEK 2009

For International Orders call: +1 263-881-1128