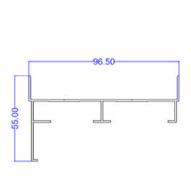

# **Double Glazing**

Designed to hold two glass panes, double glazing profiles offer enhanced insulation, energy efficiency, and noise reduction. Ideal for windows, doors, and modern architectural applications. **Available in various weights and thicknesses.** 

TEK 2001

TEK 2006

TEK 2007