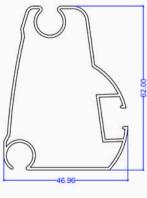

### **Corner Profiles**

Aluminum corner profiles are used to protect edges, provide clean finishes, and enhance the appearance of corners in various applications. They offer both functional support and a sleek look, making them ideal for use in furniture, partitions, wall trims, and frame systems.

**Corner** Profiles

### **Category: Corners**