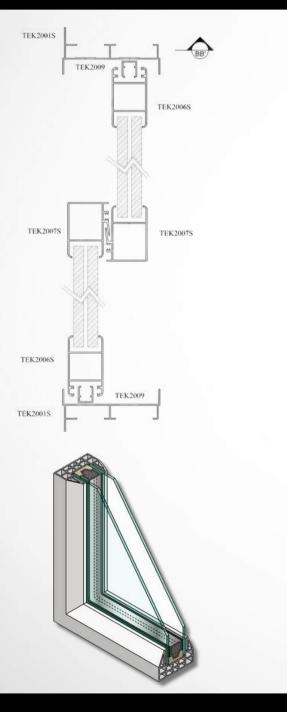

# **Double Glazing**

Designed to hold two glass panes, double glazing profiles offer enhanced insulation, energy efficiency, and noise reduction. Ideal for windows, doors, and modern architectural applications. **Available in various weights and thicknesses.** 

TEK 2001

TEK 2006

TEK 2007