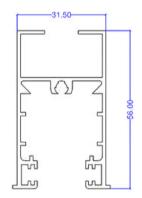

# **Double Glazing**

Designed to hold two glass panes, double glazing profiles offer enhanced insulation, energy efficiency, and noise reduction. Ideal for windows, doors, and modern architectural applications. **Available in various weights and thicknesses.** 

TEK 2001

TEK 2006

TEK 2007