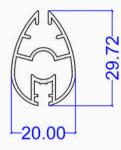

### **Tube Profiles**

Our aluminum extrusion tube profiles are designed for strength, durability, and easy integration into various projects. Available in different shapes, they are lightweight, corrosion-resistant, and suitable for both structural and decorative use.

Common applications include partitions, railings, frames, displays, furniture systems, and curtain tracks.

### **Category: Tubes**

For International Orders call: +1 263-881-1128

**Tube Profiles** 

### **Category: Tubes**

TEK 132

TEK 135