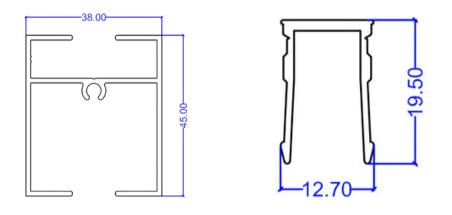

### **Category: Sliding**

#### **Category: Sliding**

88.8

TEK 2037

TEK M15

TEK MON01- Customized

TEK MON02-Customized

TEK MON03- Customized

Our curtain profiles are designed to support and guide various curtain systems with ease and elegance. Made from high-quality aluminum, these profiles offer smooth functionality, modern aesthetics, and long-lasting durability. Ideal for residential, commercial, and hospitality settings, they can be customized to fit different curtain types and installation styles.