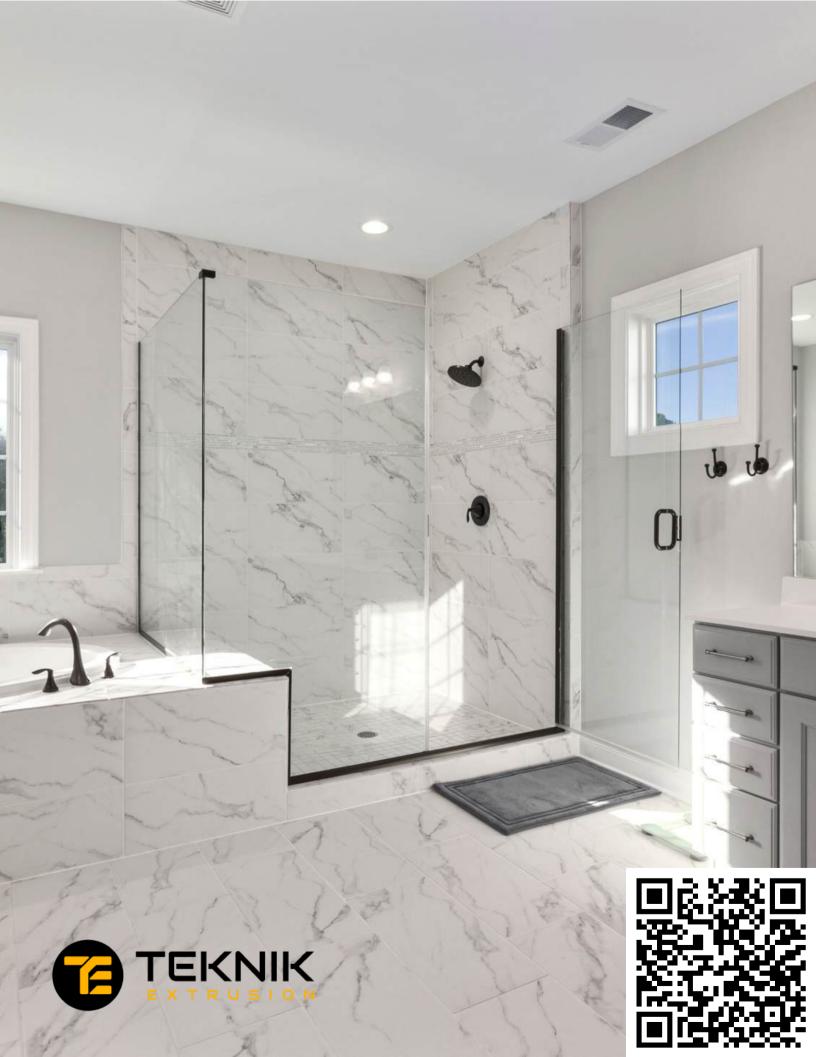

# **Shower Cabinet Profiles**

Shower cabinet profiles are specially designed for assembling and supporting glass panels in shower enclosures. They offer a clean, water-resistant, and durable framing solution that ensures stability and enhances the overall look of the shower space. Available in mill finish, anodized, and powder-coated finishes to match various bathroom styles.