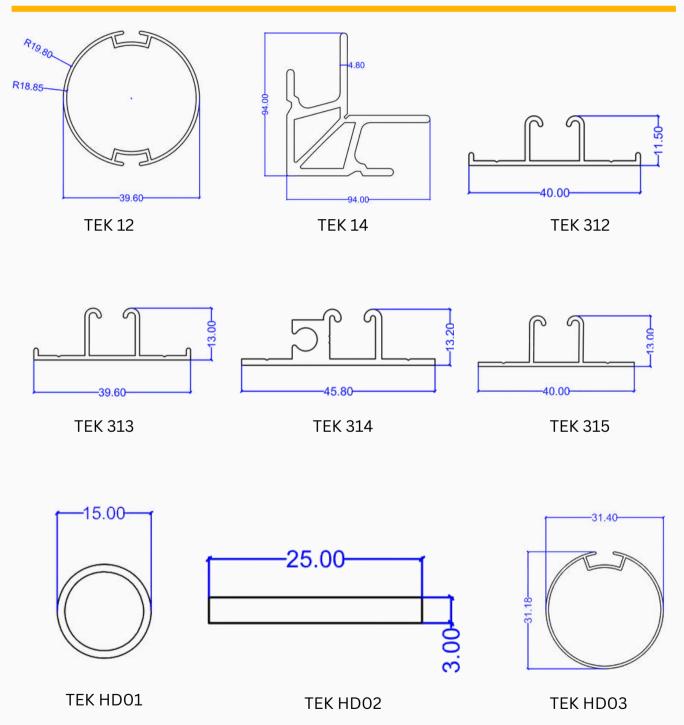

oise reduction. Ideal for windows, doors, and modern architectural applications. **Available in various weights and thicknesses.** 





TEK 2002



### **Category: Sliding**





### **Category: Sliding**







#### **Category: Sliding**





88.8

TEK 2037







TEK M15

TEK MON01- Customized

TEK MON02-Customized



TEK MON03- Customized



Our curtain profiles are designed to support and guide various curtain systems with ease and elegance. Made from high-quality aluminum, these profiles offer smooth functionality, modern aesthetics, and long-lasting durability. Ideal for residential, commercial, and hospitality settings, they can be customized to fit different curtain types and installation styles.



TEK 06



TEK 07



TEK 08



TEK 09



TEK 10







#### **Category: Curtain**





#### **Category: Curtain**





### **Category: Curtain**











TEK JEB03- Customized



TEK JEB04- Customized



TEK JEB05- Customized



TEK JEB06- Customized



TEK MOF01 Customized



TEK MOF02 Customized



**TEK MOF03** Customized



### Category: Curtain







#### TEK WA004-Customized

#### TEK WM002- Customized



TEK WD006- Customized



TEK WA003-Customized

TEK MICO01- Customized

56.00



## **Curtain Wall Profiles**

Our Curtain wall profiles are structural aluminum systems used to frame and support large glass surfaces on building exteriors. These systems are commonly used in high-rise buildings, office towers, commercial centers, and residential complexes. They offer excellent weather resistance, insulation, and a sleek architectural finish — allowing for natural