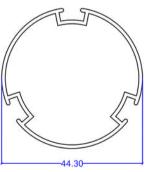

### **Tube Profiles**

Our aluminum extrusion tube profiles are designed for strength, durability, and easy integration into various projects. Available in different shapes, they are lightweight, corrosion-resistant, and suitable for both structural and decorative use.

Common applications include partitions, railings, frames, displays, furniture systems, and curtain tracks.

### **Category: Tubes**

For International Orders call: +1 263-881-1128

**Tube Profiles** 