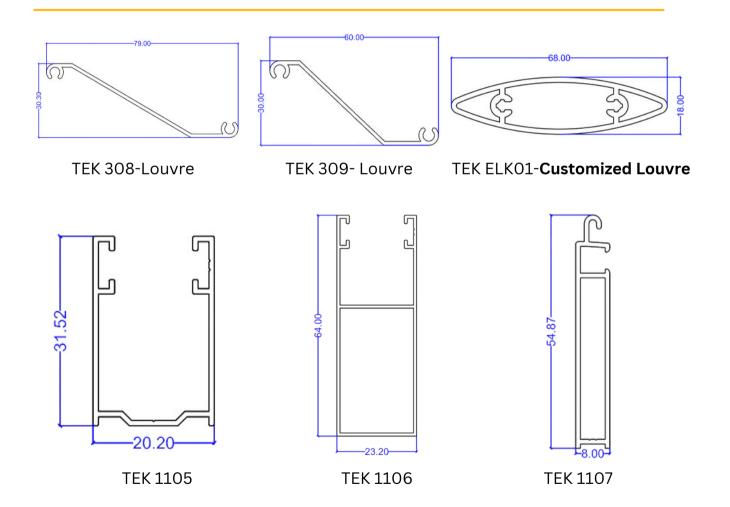

## **Shutter Profiles (Louvre/Rolling)**

Aluminum shutter profiles are designed for strength, security, and visual appeal. They are commonly used in doors and windows, offering effective protection while allowing airflow and light control. Lightweight yet durable, they are ideal for residential and commercial applications.

#### **Rolling Shutter Profiles**

### **Category: Shutters**

TEK 1112

TEK 1116

TEK 1139