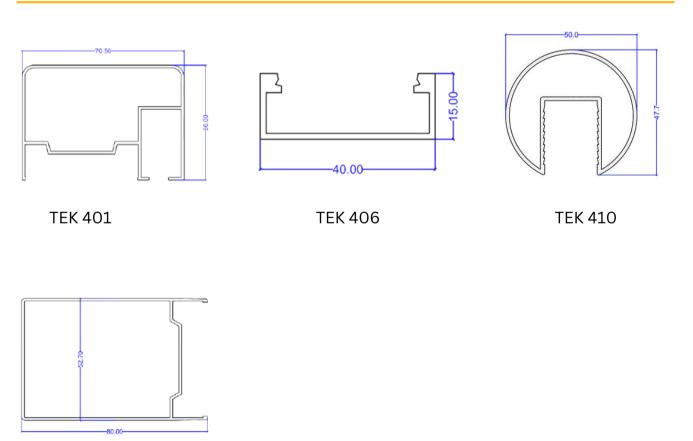

# **Shower Cabinet Profiles**

Shower cabinet profiles are specially designed for assembling and supporting glass panels in shower enclosures. They offer a clean, water-resistant, and durable framing solution that ensures stability and enhances the overall look of the shower space. Available in mill finish, anodized, and powder-coated finishes to match various bathroom styles.

TEK 02

TEK 03