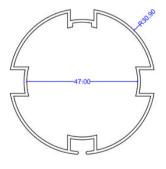

### **Tube Profiles**

Our aluminum extrusion tube profiles are designed for strength, durability, and easy integration into various projects. Available in different shapes, they are lightweight, corrosion-resistant, and suitable for both structural and decorative use.

Common applications include partitions, railings, frames, displays, furniture systems, and curtain tracks.

### **Category: Tubes**

For International Orders call: +1 263-881-1128

**Tube Profiles** 