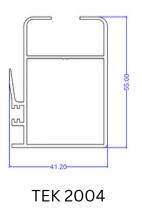

# **Single Glazing**

Single glazing systems are made by combining several aluminum profiles into one functional unit. Each profile has a specific role, and together they form complete solutions like sliding doors & windows. Available in different weights and thicknesses.

TEK 2002