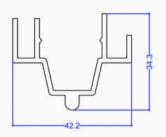

#### **Category: Sliding**

88.8

TEK 2037

TEK M15

TEK MON01- Customized

TEK MON02-Customized

TEK MON03- Customized

Our curtain profiles are designed to support and guide various curtain systems with ease and elegance. Made from high-quality aluminum, these profiles offer smooth functionality, modern aesthetics, and long-lasting durability. Ideal for residential, commercial, and hospitality settings, they can be customized to fit different curtain types and installation styles.