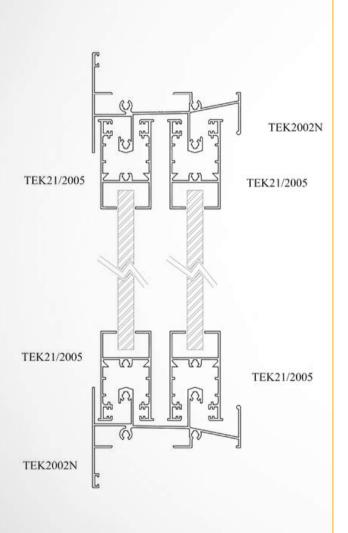

# **Double Glazing**

Designed to hold two glass panes, double glazing profiles offer enhanced insulation, energy efficiency, and noise reduction. Ideal for windows, doors, and modern architectural applications. **Available in various weights and thicknesses.** 

TEK 2001

TEK 2006

TEK 2007