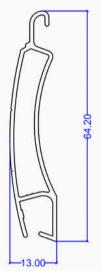

### **Kitchen Profiles**

Kitchen aluminum profiles are used in the structure and finishing of modern kitchen furniture and fittings. They are commonly applied in cabinet frames, drawer handles, sliding door tracks, and edge protection. Thanks to their rust resistance, lightweight durability, and sleek appearance, these profiles are ideal for humid kitchen environments. They offer a clean, modern look while ensuring long-lasting performance and easy maintenance.

**Kitchen** Profiles

### Category: Kitchen

TEK 1304

TEK 1305

Sliding aluminum profiles are designed for smooth, space-saving movement in doors, windows, and partitions. These profiles offer a sleek and functional solution for both residential and commercial projects. Known for their durability and ease of installation, they are ideal for maximizing usable space without compromising on design.