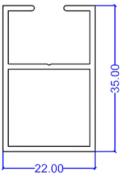

### **Parclose Profiles**

Parclose profiles are designed to hold and secure infill materials such as glass or panels within aluminum framing systems. Commonly used in curtain walls, balustrades, and partitions, they ensure a clean finish and structural stability. Lightweight and corrosion-resistant, parclose profiles offer both functional support and aesthetic refinement across a variety of architectural and interior applications.

TEK 730

TEK 734