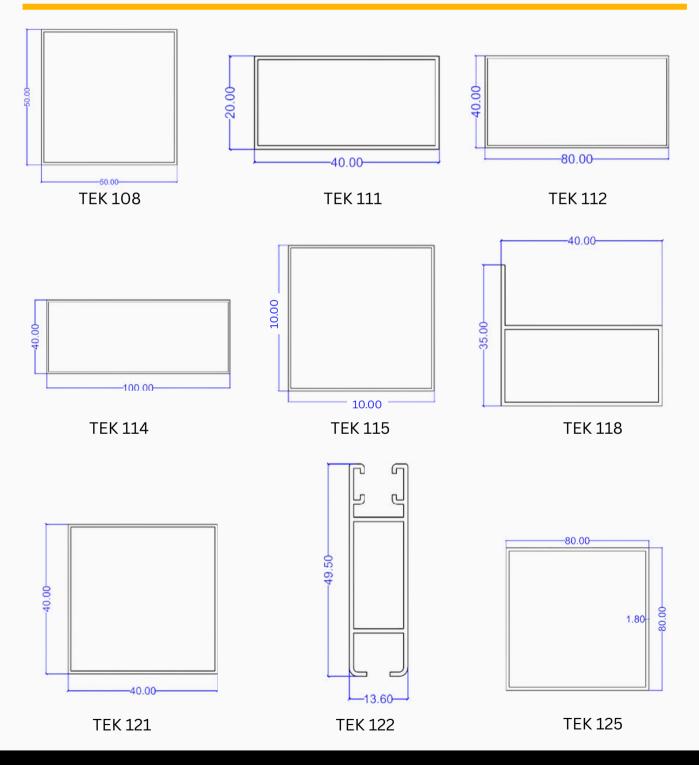

# Standard & Customized Aluminum Extrusion Profiles

We offer a wide range of standard and customized aluminum extrusion profiles designed for durability, versatility, and high performance. These profiles are widely used in various applications due to their strength, lightweight properties, and resistance to corrosion.

All our profiles are available in **mill finish** or can be **powder-coated** and **anodized** based on preference and usage. These finishing options enhance durability, resistance to wear, and visual appeal, ensuring that our aluminum profiles meet the highest industry standards.