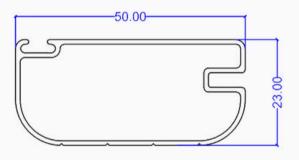

# **Double Glazing**

Designed to hold two glass panes, double glazing profiles offer enhanced insulation, energy efficiency, and noise reduction. Ideal for windows, doors, and modern architectural applications. **Available in various weights and thicknesses.** 

TEK 2001

TEK 2006

TEK 2007