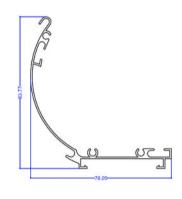

### **Corner Profiles**

Aluminum corner profiles are used to protect edges, provide clean finishes, and enhance the appearance of corners in various applications. They offer both functional support and a sleek look, making them ideal for use in furniture, partitions, wall trims, and frame systems.

**Corner** Profiles

### **Category: Corners**