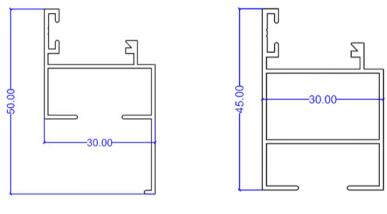

# **Double Glazing**

Designed to hold two glass panes, double glazing profiles offer enhanced insulation, energy efficiency, and noise reduction. Ideal for windows, doors, and modern architectural applications. **Available in various weights and thicknesses.** 

TEK 2001

TEK 2006

TEK 2007