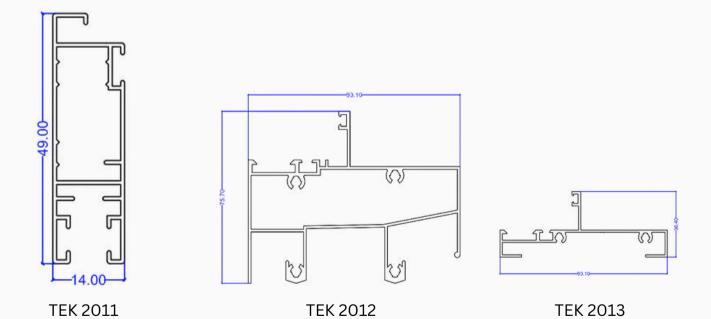

# **Double Glazing**

Designed to hold two glass panes, double glazing profiles offer enhanced insulation, energy efficiency, and noise reduction. Ideal for windows, doors, and modern architectural applications. **Available in various weights and thicknesses.** 