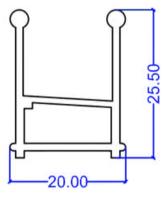

# **Single Glazing**

Single glazing systems are made by combining several aluminum profiles into one functional unit. Each profile has a specific role, and together they form complete solutions like sliding doors & windows. Available in different weights and thicknesses.

TEK 2002