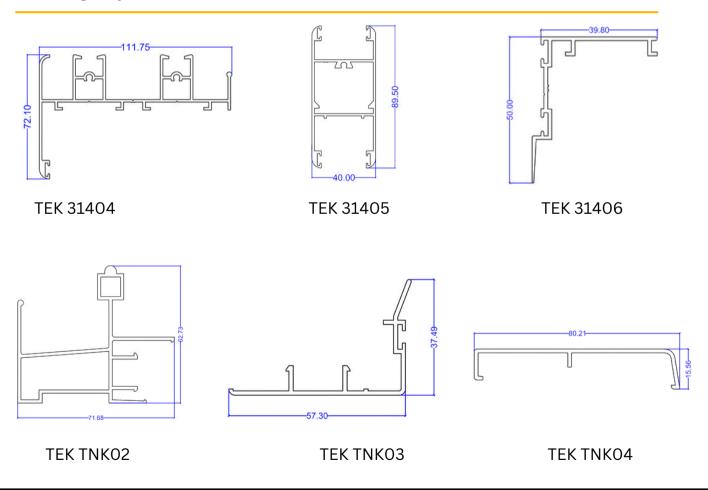

rely mount and support solar panels on rooftops, ground mounts, or other structures. These profiles ensure the panels are properly aligned, stable, and resistant to environmental stressors.



TEK WS001- Customized

TEK WS002- Customized



## **Other Customized Profiles**

Our Other Customized Profiles category offers a wide range of specialized aluminum extrusions tailored to meet unique and specific design requirements across various industries. Whether you need profiles for structural applications, custom framing, or specialized components, we provide solutions that are crafted to your exact specifications. These profiles can be designed in different shapes, sizes, and finishes, including mill finish, anodized, or powder-coated, ensuring they meet both aesthetic and functional needs.





**Customized** Profiles

#### **Category: Other Customized**





# Looking for Custom Aluminum Profiles?

At Teknik Extrusion, we manufacture aluminum profiles based on your specific requirements—whether it's a custom length, width, thickness, or specialized design.

To discuss your project and technical specifications, get in touch with our team:

🖾 info@teknikextrusions.com

**\$** +1 263-881-1128

www.teknikextrusion.com

Scan the QR code to reach us directly.





For International Orders call: +1 263-881-1128

www.teknikextrusions.com