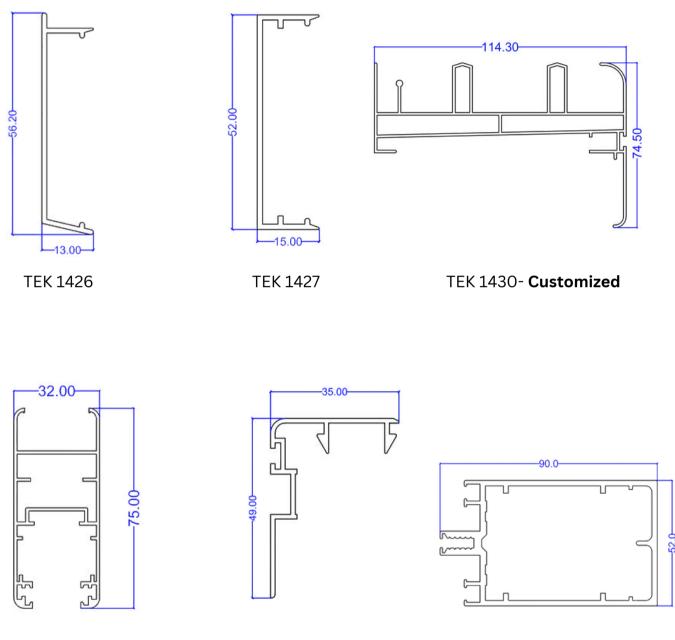

## **Other Customized Profiles**

Our Other Customized Profiles category offers a wide range of specialized aluminum extrusions tailored to meet unique and specific design requirements across various industries. Whether you need profiles for structural applications, custom framing, or specialized components, we provide solutions that are crafted to your exact specifications. These profiles can be designed in different shapes, sizes, and finishes, including mill finish, anodized, or powder-coated, ensuring they meet both aesthetic and functional needs.

**Customized** Profiles

#### **Category: Other Customized**