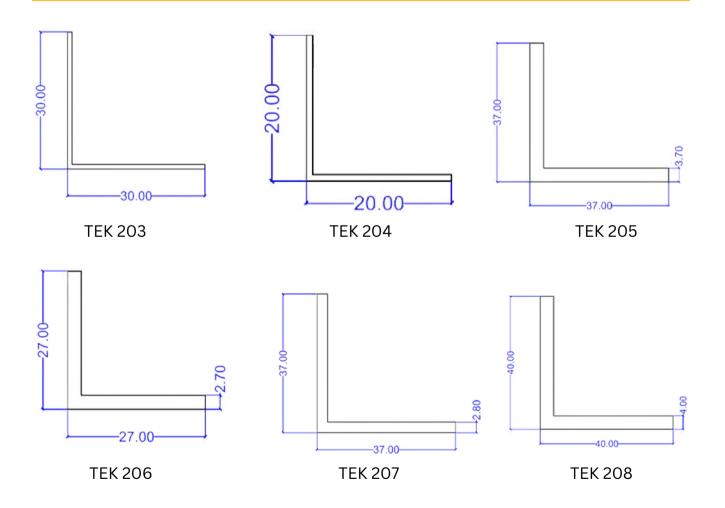

### **Corner Profiles**

Aluminum corner profiles are used to protect edges, provide clean finishes, and enhance the appearance of corners in various applications. They offer both functional support and a sleek look, making them ideal for use in furniture, partitions, wall trims, and frame systems.

**Corner** Profiles

### **Category: Corners**