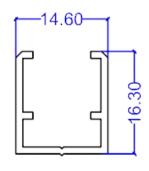

#### **Category: Sliding**

88.8

TEK 2037

TEK M15

TEK MON01- Customized

TEK MON02-Customized

TEK MON03- Customized

Our curtain profiles are designed to support and guide various curtain systems with ease and elegance. Made from high-quality aluminum, these profiles offer smooth functionality, modern aesthetics, and long-lasting durability. Ideal for residential, commercial, and hospitality settings, they can be customized to fit different curtain types and installation styles.