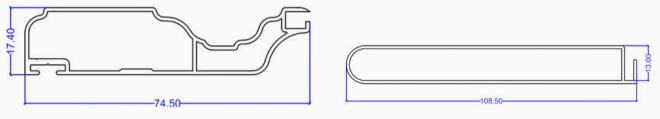

# **Single Glazing**

Single glazing systems are made by combining several aluminum profiles into one functional unit. Each profile has a specific role, and together they form complete solutions like sliding doors & windows. Available in different weights and thicknesses.

TEK 2001

TEK 2003

TEK 2009

For International Orders call: +1 263-881-1128