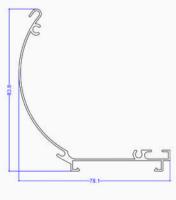

### **Corner Profiles**

Aluminum corner profiles are used to protect edges, provide clean finishes, and enhance the appearance of corners in various applications. They offer both functional support and a sleek look, making them ideal for use in furniture, partitions, wall trims, and frame systems.

**Corner** Profiles

### **Category: Corners**