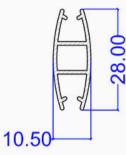

### **Tube Profiles**

Our aluminum extrusion tube profiles are designed for strength, durability, and easy integration into various projects. Available in different shapes, they are lightweight, corrosion-resistant, and suitable for both structural and decorative use.

Common applications include partitions, railings, frames, displays, furniture systems, and curtain tracks.

### **Category: Tubes**

For International Orders call: +1 263-881-1128

**Tube Profiles** 

### **Category: Tubes**

TEK 132

TEK 135