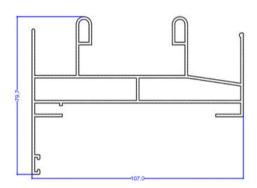

#### **Category: Sliding**

88.8

TEK 2037

TEK M15

TEK MON01- Customized

TEK MON02-Customized

TEK MON03- Customized

Our curtain profiles are designed to support and guide various curtain systems with ease and elegance. Made from high-quality aluminum, these profiles offer smooth functionality, modern aesthetics, and long-lasting durability. Ideal for residential, commercial, and hospitality settings, they can be customized to fit different curtain types and installation styles.