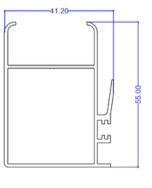

#### **Category: Sliding**

88.8

TEK 2037

TEK M15

TEK MON01- Customized

TEK MON02-Customized

TEK MON03- Customized

Our curtain profiles are designed to support and guide various curtain systems with ease and elegance. Made from high-quality aluminum, these profiles offer smooth functionality, modern aesthetics, and long-lasting durability. Ideal for residential, commercial, and hospitality settings, they can be customized to fit different curtain types and installation styles.