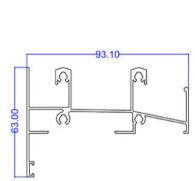

## **Curtain Wall Profiles**

Our Curtain wall profiles are structural aluminum systems used to frame and support large glass surfaces on building exteriors. These systems are commonly used in high-rise buildings, office towers, commercial centers, and residential complexes. They offer excellent weather resistance, insulation, and a sleek architectural finish — allowing for natural light while maintaining energy efficiency. Available in mill finish, anodized, or powder-coated options.

**Curtain Wall Profiles** 

#### **Category: Curtain Wall**

TEK 1431- Customized

TEK 1432- Customized

**Curtain Wall Profiles** 