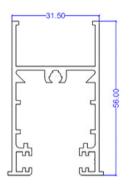

TEK 2001

TEK 2003

TEK 2009

For International Orders call: +1 263-881-1128

# **Single Glazing**

Single glazing systems are made by combining several aluminum profiles into one functional unit. Each profile has a specific role, and together they form complete solutions like sliding doors & windows. Available in different weights and thicknesses.

TEK 2002