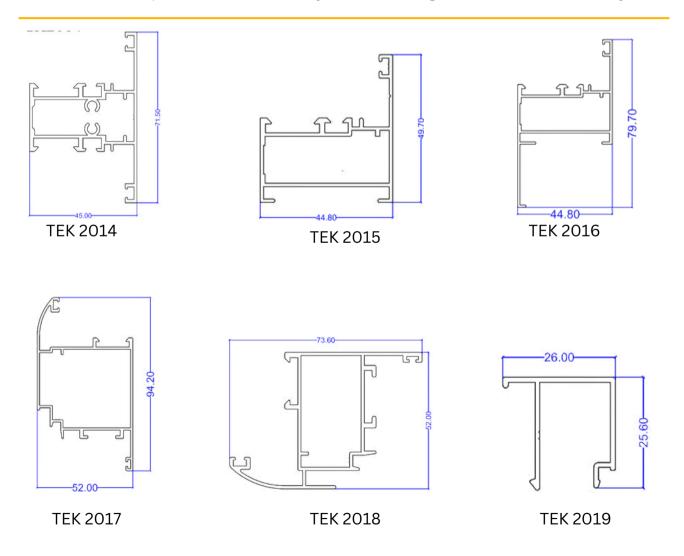

# **Single Glazing**

Single glazing systems are made by combining several aluminum profiles into one functional unit. Each profile has a specific role, and together they form complete solutions like sliding doors & windows. Available in different weights and thicknesses.

TEK 2001

TEK 2003

TEK 2009

For International Orders call: +1 263-881-1128

TEK 2002