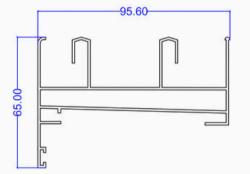

#### **Category: Sliding**

88.8

TEK 2037

TEK M15

TEK MON01- Customized

TEK MON02-Customized

TEK MON03- Customized

Our curtain profiles are designed to support and guide various curtain systems with ease and elegance. Made from high-quality aluminum, these profiles offer smooth functionality, modern aesthetics, and long-lasting durability. Ideal for residential, commercial, and hospitality settings, they can be customized to fit different curtain types and installation styles.