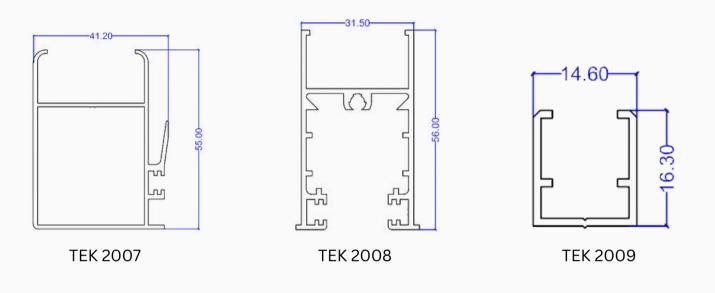

TEK 2001

TEK 2006

TEK 2007

# **Double Glazing**

Designed to hold two glass panes, double glazing profiles offer enhanced insulation, energy efficiency, and noise reduction. Ideal for windows, doors, and modern architectural applications. **Available in various weights and thicknesses.** 

TEK 2002