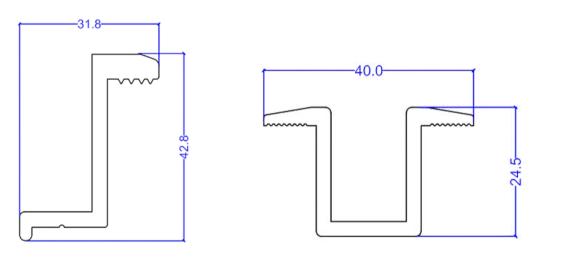

### **Category: Tubes**

For International Orders call: +1 263-881-1128

**Tube Profiles** 

### **Category: Tubes**

TEK 132

TEK 135