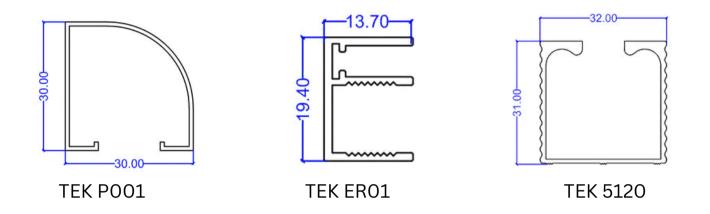

other structures. These profiles ensure the panels are properly aligned, stable, and resistant to environmental stressors.



TEK WS001- Customized

TEK WS002- Customized



## **Other Customized Profiles**

Our Other Customized Profiles category offers a wide range of specialized aluminum extrusions tailored to meet unique and specific design requirements across various industries. Whether you need profiles for structural applications, custom framing, or specialized components, we provide solutions that are crafted to your exact specifications. These profiles can be designed in different shapes, sizes, and finishes, including mill finish, anodized, or powder-coated, ensuring they meet both aesthetic and functional needs.





**Customized** Profiles

#### **Category: Other Customized**





# Looking for Custom Aluminum Profiles?

At Teknik Extrusion, we manufacture aluminum profiles based on your specific requirements—whether it's a custom length, width, thickness, or specialized design.

To discuss your project and technical specifications, get in touch with our team:

🖾 info@teknikextrusions.com

**\$** +1 263-881-1128

www.teknikextrusion.com

Scan the QR code to reach us directly.





For International Orders call: +1 263-881-1128

www.teknikextrusions.com