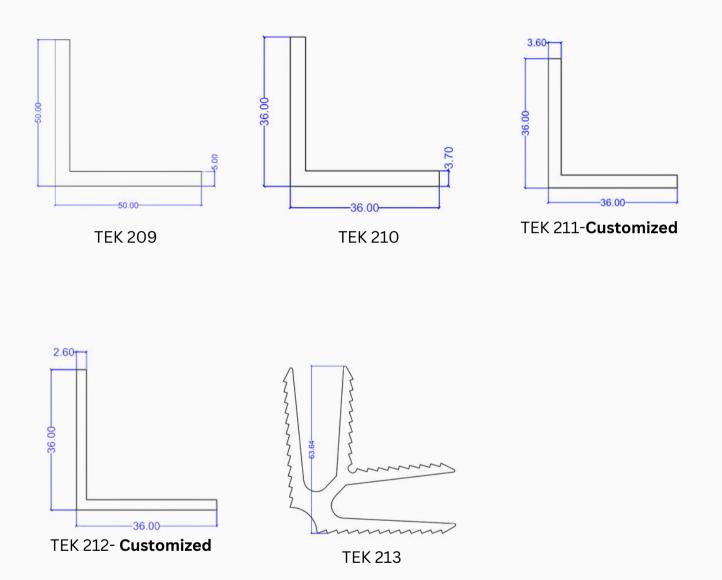

### **Corner Profiles**

Aluminum corner profiles are used to protect edges, provide clean finishes, and enhance the appearance of corners in various applications. They offer both functional support and a sleek look, making them ideal for use in furniture, partitions, wall trims, and frame systems.

**Corner** Profiles

### **Category: Corners**