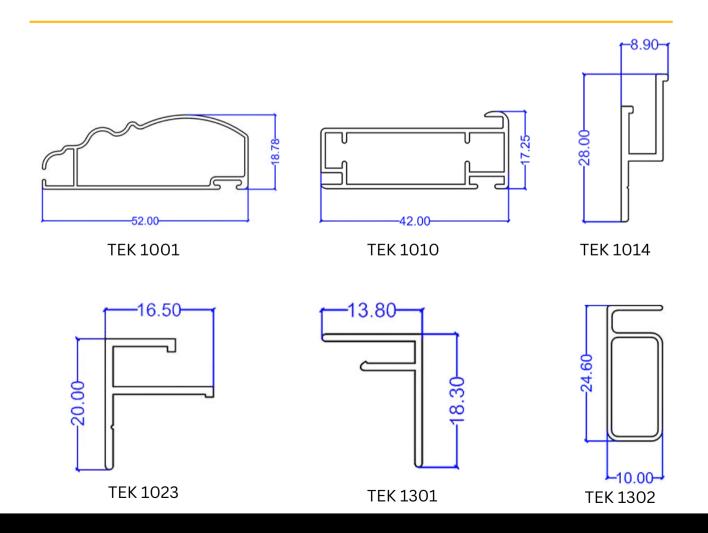

### Category: Kitchen

TEK 1304

TEK 1305

Sliding aluminum profiles are designed for smooth, space-saving movement in doors, windows, and partitions. These profiles offer a sleek and functional solution for both residential and commercial projects. Known for their durability and ease of installation, they are ideal for maximizing usable space without compromising on design.