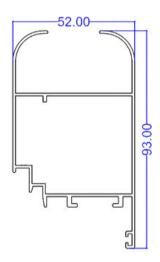

## **Curtain Wall Profiles**

Our Curtain wall profiles are structural aluminum systems used to frame and support large glass surfaces on building exteriors. These systems are commonly used in high-rise buildings, office towers, commercial centers, and residential complexes. They offer excellent weather resistance, insulation, and a sleek architectural finish — allowing for natural light while maintaining energy efficiency. Available in mill finish, anodized, or powder-coated options.

**Curtain Wall Profiles** 

#### **Category: Curtain Wall**

TEK 1431- Customized

TEK 1432- Customized

**Curtain Wall Profiles** 

#### **Category: Curtain Wall**