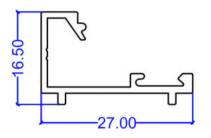

# **Internal Curtain Profiles**

Internal curtain profiles are used to create smooth and stylish partitions within interior spaces. Designed for modern applications, they offer a clean and minimal look while allowing flexible configurations for dividing rooms or sections. Ideal for offices, homes, and commercial spaces.





TEK 833

TEK 1501- Customized



### **Parclose Profiles**

Parclose profiles are designed to hold and secure infill materials such as glass or panels within aluminum framing systems. Commonly used in curtain walls, balustrades, and partitions, they ensure a clean finish and structural stability. Lightweight and corrosion-resistant, parclose profiles offer both functional support and aesthetic refinement across a variety of architectural and interior applications.



TEK 730









TEK 734





### **Doors Profiles**

Aluminum door profiles are engineered for strength, durability, and smooth functionality. Used in residential, commercial, and industrial doors, they support various systems such as hinged, sliding, or pivot designs. Available in different finishes, thicknesses, and weights to match your project requirements.





### **Door Hinges Profiles**

Aluminum door hinge profiles are designed to ensure smooth, reliable movement and secure alignment of doors. They are used in both interior and exterior aluminum door systems, providing strength and long-lasting performance. Available in multiple finishes to match your door design and enhance durability.





**Door Hinges** Profiles

#### Category: Door Hinges



## **Dividers Profiles**

Alumi