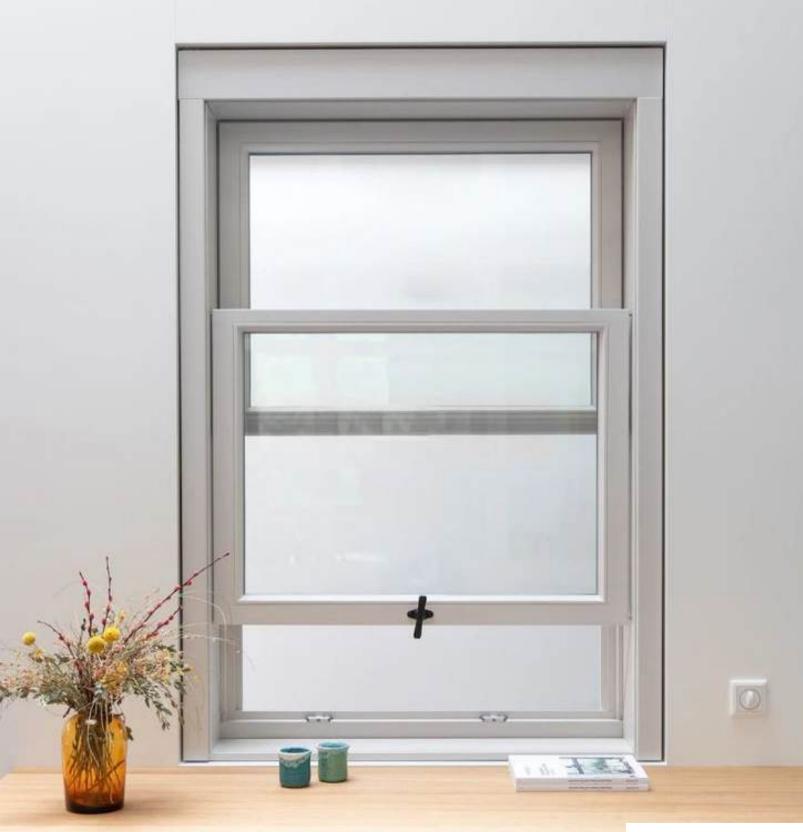

# **Double Glazing**

Designed to hold two glass panes, double glazing profiles offer enhanced insulation, energy efficiency, and noise reduction. Ideal for windows, doors, and modern architectural applications. **Available in various weights and thicknesses.** 

TEK 2001

TEK 2006

TEK 2007