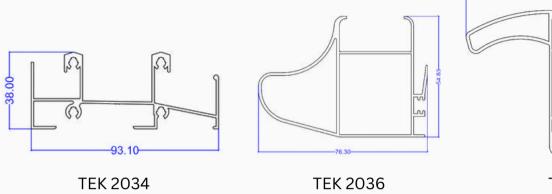

#### **Category: Sliding**

88.8

TEK 2037

TEK M15

TEK MON01- Customized

TEK MON02-Customized

TEK MON03- Customized

Our curtain profiles are designed to support and guide various curtain systems with ease and elegance. Made from high-quality aluminum, these profiles offer smooth functionality, modern aesthetics, and long-lasting durability. Ideal for residential, commercial, and hospitality settings, they can be customized to fit different curtain types and installation styles.