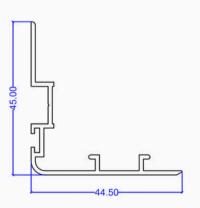

ights and thicknesses.





TEK 2002



# **Double Glazing**



Designed to hold two glass panes, double glazing profiles offer enhanced insulation, energy efficiency, and noise reduction. Ideal for windows, doors, and modern architectural applications. **Available in various weights and thicknesses.** 





TEK 2001

TEK 2006





TEK 2007



# **Double Glazing**



Designed to hold two glass panes, double glazing profiles offer enhanced insulation, energy efficiency, and noise reduction. Ideal for windows, doors, and modern architectural applications. **Available in various weights and thicknesses.** 





TEK 2002



### **Category: Sliding**





### **Category: Sliding**







#### **Category: Sliding**





88.8

TEK 2037







TEK M15

TEK MON01- Customized

TEK MON02-Customized



TEK MON03- Customized



Our curtain profiles are designed to support and guide various curtain systems with ease and elegance. Made from high-quality aluminum, these profiles offer smooth functionality, modern aesthetics, and long-lasting durability. Ideal for residential, commercial, and hospitality settings, they can be customized to fit different curtain types and installation styles.



TEK 06



TEK 07



TEK 08



TEK 09



TEK 10







#### **Category: Curtain**





#### **Category: Curtain**





### **Category: Curtain**











TEK JEB03- Customized



TEK JEB04- Customized



TEK JEB05- Customized



TEK JEB06- Customized



TEK MOF01 Customized



TEK MOF02 Customized



**TEK MOF03** Customized



### Category: Curtain







#### TEK WA004-Customized

#### TEK WM002-