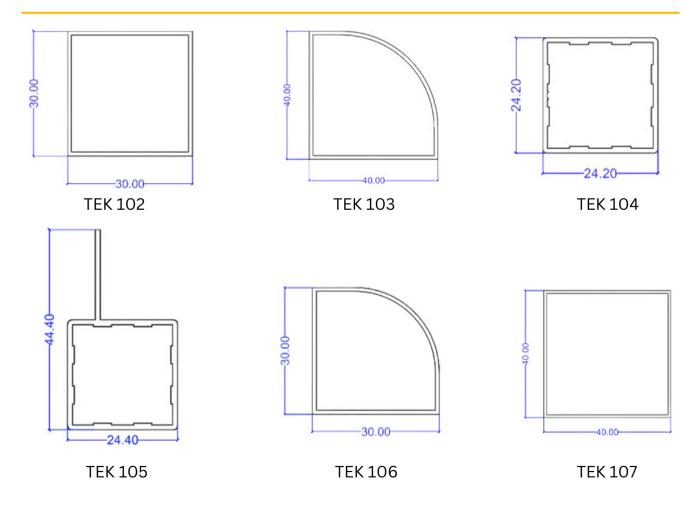

### **Corner Profiles**

Aluminum corner profiles are used to protect edges, provide clean finishes, and enhance the appearance of corners in various applications. They offer both functional support and a sleek look, making them ideal for use in furniture, partitions, wall trims, and frame systems.

**Corner** Profiles

### **Category: Corners**