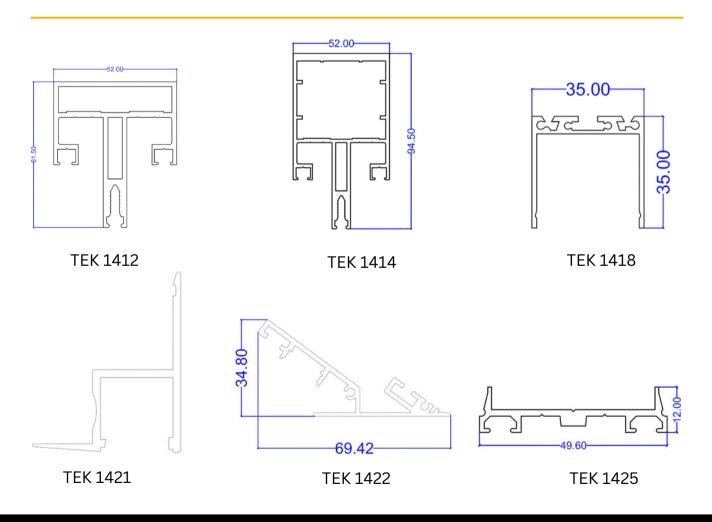

## **Other Customized Profiles**

Our Other Customized Profiles category offers a wide range of specialized aluminum extrusions tailored to meet unique and specific design requirements across various industries. Whether you need profiles for structural applications, custom framing, or specialized components, we provide solutions that are crafted to your exact specifications. These profiles can be designed in different shapes, sizes, and finishes, including mill finish, anodized, or powder-coated, ensuring they meet both aesthetic and functional needs.

**Customized** Profiles

#### **Category: Other Customized**