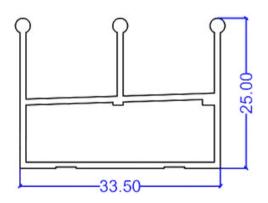

# **Single Glazing**

Single glazing systems are made by combining several aluminum profiles into one functional unit. Each profile has a specific role, and together they form complete solutions like sliding doors & windows. Available in different weights and thicknesses.

TEK 2001

TEK 2003

TEK 2009

For International Orders call: +1 263-881-1128