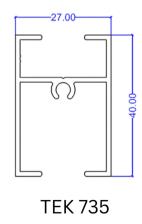

### **Parclose Profiles**

Parclose profiles are designed to hold and secure infill materials such as glass or panels within aluminum framing systems. Commonly used in curtain walls, balustrades, and partitions, they ensure a clean finish and structural stability. Lightweight and corrosion-resistant, parclose profiles offer both functional support and aesthetic refinement across a variety of architectural and interior applications.

TEK 730

TEK 734