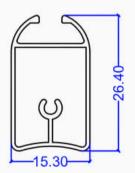

### **Corner Profiles**

Aluminum corner profiles are used to protect edges, provide clean finishes, and enhance the appearance of corners in various applications. They offer both functional support and a sleek look, making them ideal for use in furniture, partitions, wall trims, and frame systems.

**Corner** Profiles

### **Category: Corners**