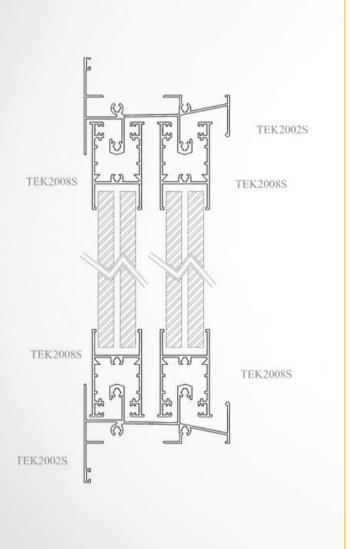

# **Double Glazing**

Designed to hold two glass panes, double glazing profiles offer enhanced insulation, energy efficiency, and noise reduction. Ideal for windows, doors, and modern architectural applications. **Available in various weights and thicknesses.** 

TEK 2001

TEK 2006

TEK 2007

TEK 2002