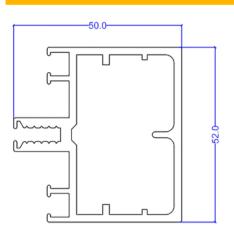

## **Curtain Wall Profiles**

Our Curtain wall profiles are structural aluminum systems used to frame and support large glass surfaces on building exteriors. These systems are commonly used in high-rise buildings, office towers, commercial centers, and residential complexes. They offer excellent weather resistance, insulation, and a sleek architectural finish — allowing for natural light while maintaining energy efficiency. Available in mill finish, anodized, or powder-coated options.

**Curtain Wall Profiles** 

#### **Category: Curtain Wall**

TEK 1431- Customized

TEK 1432- Customized

**Curtain Wall Profiles** 