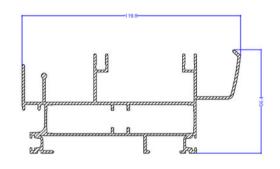

#### **Category: Sliding**

88.8

TEK 2037

TEK M15

TEK MON01- Customized

TEK MON02-Customized

TEK MON03- Customized

Our curtain profiles are designed to support and guide various curtain systems with ease and elegance. Made from high-quality aluminum, these profiles offer smooth functionality, modern aesthetics, and long-lasting durability. Ideal for residential, commercial, and hospitality settings, they can be customized to fit different curtain types and installation styles.