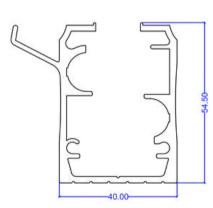

## **Curtain Wall Profiles**

Our Curtain wall profiles are structural aluminum systems used to frame and support large glass surfaces on building exteriors. These systems are commonly used in high-rise buildings, office towers, commercial centers, and residential complexes. They offer excellent weather resistance, insulation, and a sleek architectural finish — allowing for natural light while maintaining energy efficiency. Available in mill finish, anodized, or powder-coated options.

**Curtain Wall Profiles** 

#### **Category: Curtain Wall**

TEK 1431- Customized

TEK 1432- Customized

**Curtain Wall Profiles** 