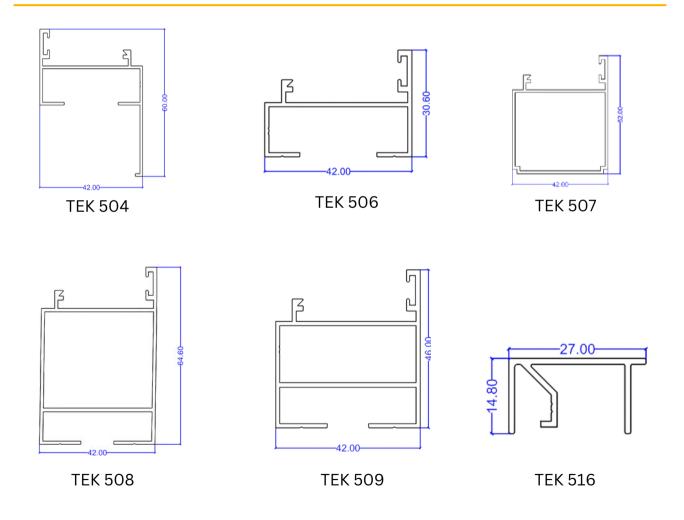

## **Other Customized Profiles**

Our Other Customized Profiles category offers a wide range of specialized aluminum extrusions tailored to meet unique and specific design requirements across various industries. Whether you need profiles for structural applications, custom framing, or specialized components, we provide solutions that are crafted to your exact specifications. These profiles can be designed in different shapes, sizes, and finishes, including mill finish, anodized, or powder-coated, ensuring they meet both aesthetic and functional needs.

**Customized** Profiles

#### **Category: Other Customized**