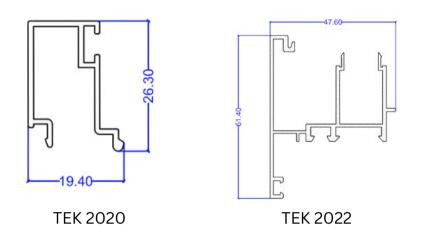

# **Double Glazing**

Designed to hold two glass panes, double glazing profiles offer enhanced insulation, energy efficiency, and noise reduction. Ideal for windows, doors, and modern architectural applications. **Available in various weights and thicknesses.** 

TEK 2001

TEK 2006

TEK 2007

TEK 2002