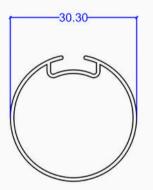

### **Tube Profiles**

Our aluminum extrusion tube profiles are designed for strength, durability, and easy integration into various projects. Available in different shapes, they are lightweight, corrosion-resistant, and suitable for both structural and decorative use.

Common applications include partitions, railings, frames, displays, furniture systems, and curtain tracks.

### **Category: Tubes**

For International Orders call: +1 263-881-1128

**Tube Profiles** 

### **Category: Tubes**

TEK 132

TEK 135