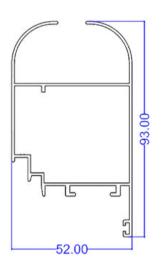

#### **Category: Sliding**

88.8

TEK 2037

TEK M15

TEK MON01- Customized

TEK MON02-Customized

TEK MON03- Customized

Our curtain profiles are designed to support and guide various curtain systems with ease and elegance. Made from high-quality aluminum, these profiles offer smooth functionality, modern aesthetics, and long-lasting durability. Ideal for residential, commercial, and hospitality settings, they can be customized to fit different curtain types and installation styles.