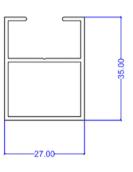

### Category: Kitchen

TEK 1304

TEK 1305

Sliding aluminum profiles are designed for smooth, space-saving movement in doors, windows, and partitions. These profiles offer a sleek and functional solution for both residential and commercial projects. Known for their durability and ease of installation, they are ideal for maximizing usable space without compromising on design.