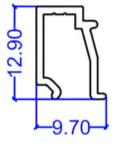

rnal Curtain Profiles**

Internal curtain profiles are used to create smooth and stylish partitions within interior spaces. Designed for modern applications, they offer a clean and minimal look while allowing flexible configurations for dividing rooms or sections. Ideal for offices, homes, and commercial spaces.





TEK 833

TEK 1501- Customized



### **Parclose Profiles**

Parclose profiles are designed to hold and secure infill materials such as glass or panels within aluminum framing systems. Commonly used in curtain walls, balustrades, and partitions, they ensure a clean finish and structural stability. Lightweight and corrosion-resistant, parclose profiles offer both functional support and aesthetic refinement across a variety of architectural and interior applications.



TEK 730









TEK 734





### **Doors Profiles**

Aluminum door profiles are engineered for strength, durability, and smooth functionality. Used in residential, commercial, and industrial doors, they support various systems such as hinged, sliding, or pivot designs. Available in different finishes, thicknesses, and weights to match your project requirements.





### **Door Hinges Profiles**

Aluminum door hinge profiles are designed to ensure smooth, reliable movement and secure alignment of doors. They are used in both interior and exterior aluminum door systems, providing strength and long-lasting performance. Available in multiple finishes to match your door design and enhance durability.





**Door Hinges** Profiles

#### Category: Door Hinges



## **Dividers Profiles**

Aluminum divider