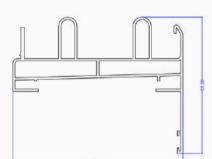

#### **Category: Sliding**

88.8

TEK 2037

TEK M15

TEK MON01- Customized

TEK MON02-Customized

TEK MON03- Customized

Our curtain profiles are designed to support and guide various curtain systems with ease and elegance. Made from high-quality aluminum, these profiles offer smooth functionality, modern aesthetics, and long-lasting durability. Ideal for residential, commercial, and hospitality settings, they can be customized to fit different curtain types and installation styles.