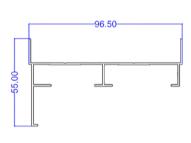

# **Single Glazing**

Single glazing systems are made by combining several aluminum profiles into one functional unit. Each profile has a specific role, and together they form complete solutions like sliding doors & windows. Available in different weights and thicknesses.

TEK 2001

TEK 2003

TEK 2009

For International Orders call: +1 263-881-1128