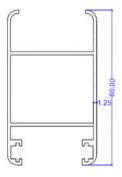

# **Double Glazing**

Designed to hold two glass panes, double glazing profiles offer enhanced insulation, energy efficiency, and noise reduction. Ideal for windows, doors, and modern architectural applications. **Available in various weights and thicknesses.** 

TEK 2001

TEK 2006

TEK 2007