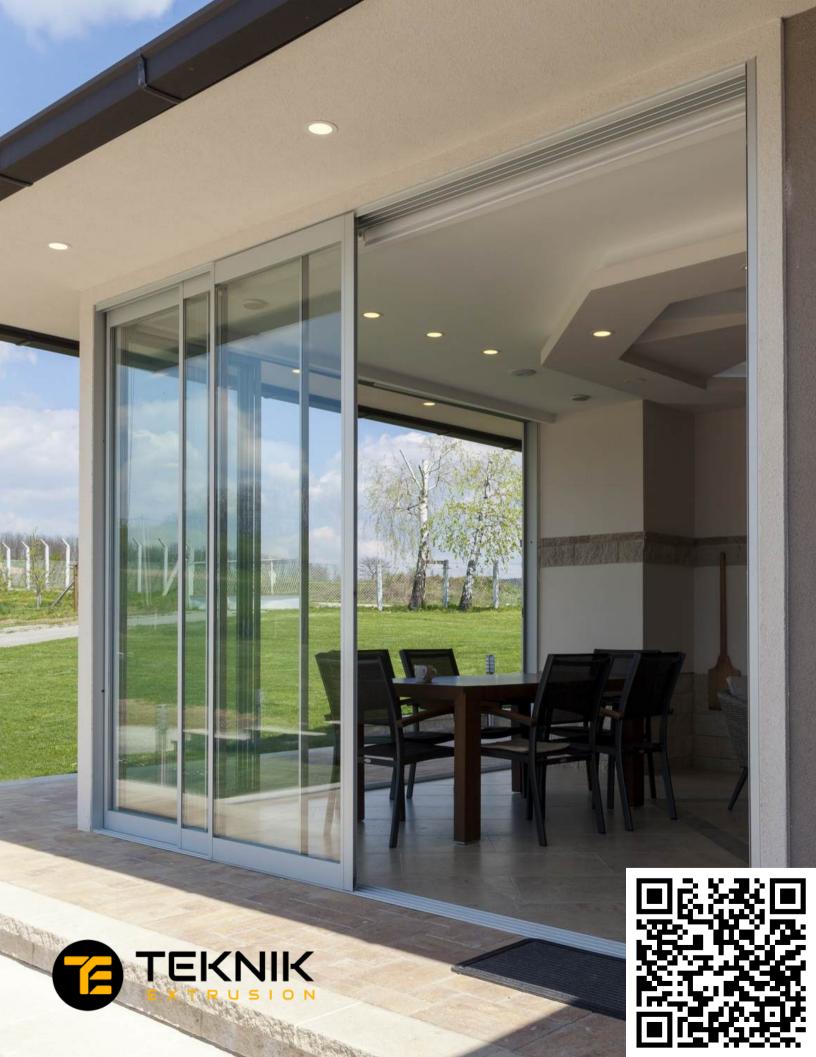

### Category: Kitchen

TEK 1304

TEK 1305

Sliding aluminum profiles are designed for smooth, space-saving movement in doors, windows, and partitions. These profiles offer a sleek and functional solution for both residential and commercial projects. Known for their durability and ease of installation, they are ideal for maximizing usable space without compromising on design.