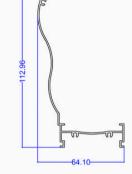

## **Shutter Profiles (Louvre/Rolling)**

Aluminum shutter profiles are designed for strength, security, and visual appeal. They are commonly used in doors and windows, offering effective protection while allowing airflow and light control. Lightweight yet durable, they are ideal for residential and commercial applications.

#### **Rolling Shutter Profiles**

### **Category: Shutters**

TEK 1112

TEK 1116

TEK 1139