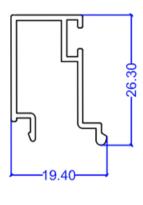

## **Doors Profiles**

Aluminum door profiles are engineered for strength, durability, and smooth functionality. Used in residential, commercial, and industrial doors, they support various systems such as hinged, sliding, or pivot designs. Available in different finishes, thicknesses, and weights to match your project requirements.





## **Door Hinges Profiles**

Aluminum door hinge profiles are designed to ensure smooth, reliable movement and secure alignment of doors. They are used in both interior and exterior aluminum door systems, providing strength and long-lasting performance. Available in multiple finishes to match your door design and enhance durability.





## **Category: Door Hinges**





TEK 2020