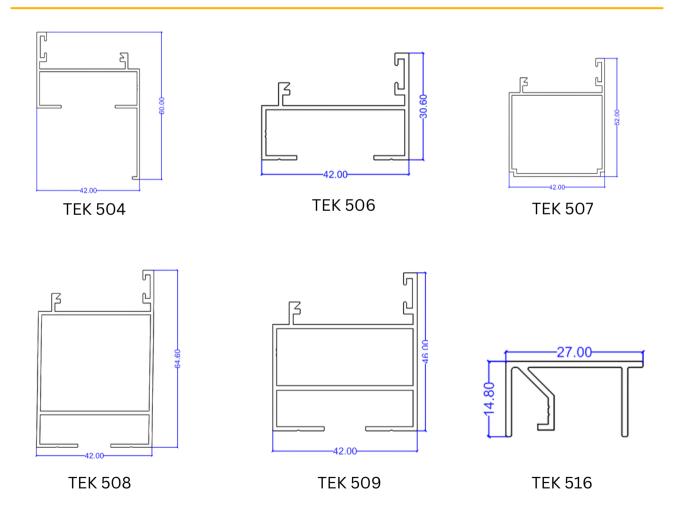

## **Door Hinges Profiles**

Aluminum door hinge profiles are designed to ensure smooth, reliable movement and secure alignment of doors. They are used in both interior and exterior aluminum door systems, providing strength and long-lasting performance. Available in multiple finishes to match your door design and enhance durability.