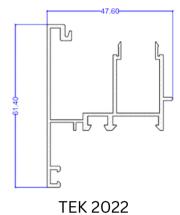

## **Door Hinges Profiles**

Aluminum door hinge profiles are designed to ensure smooth, reliable movement and secure alignment of doors. They are used in both interior and exterior aluminum door systems, providing strength and long-lasting performance. Available in multiple finishes to match your door design and enhance durability.