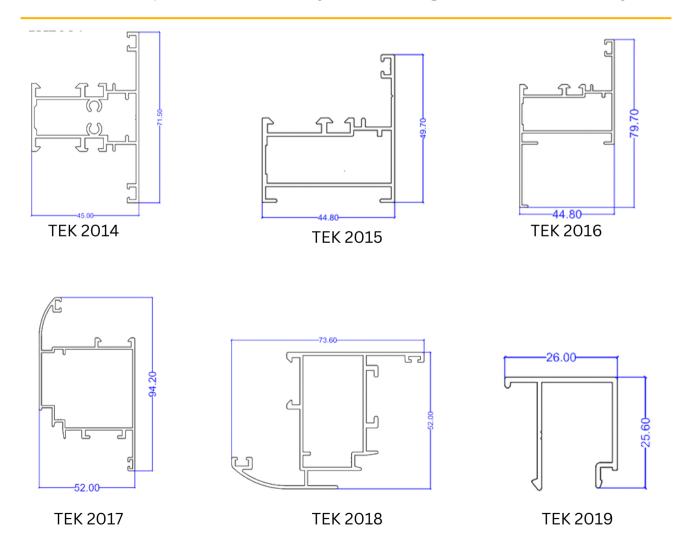

## **Doors Profiles**

Aluminum door profiles are engineered for strength, durability, and smooth functionality. Used in residential, commercial, and industrial doors, they support various systems such as hinged, sliding, or pivot designs. Available in different finishes, thicknesses, and weights to match your project requirements.