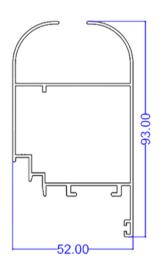

## **Hinges Profiles**

Hinges profiles are essential components in aluminum door systems, designed to house and support hinge mechanisms. They ensure proper door alignment, smooth operation, and long-term durability. Suitable for residential, commercial, and industrial applications, and available in mill finish, anodized, or powdercoated options.

TEK 2040

TEK 2041