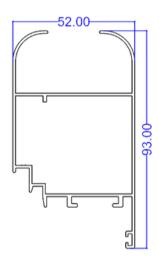

## **Hinges Profiles**

Hinges profiles are essential components in aluminum door systems, designed to house and support hinge mechanisms. They ensure proper door alignment, smooth operation, and long-term durability. Suitable for residential, commercial, and industrial applications, and available in mill finish, anodized, or powdercoated options.

TEK 2040

TEK 2041