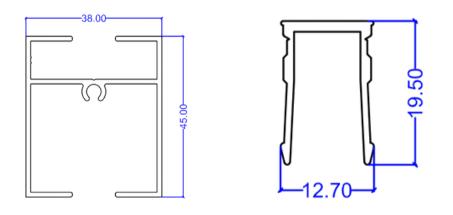

## **Dividers Profiles**

Aluminum divider profiles are used to separate spaces or panels within doors, windows, partitions, or glass installations. They offer structural support while maintaining a clean, minimal look. Ideal for both functional and decorative applications, and available in various finishes and sizes to suit your design needs.

TEK 917

TEK 918