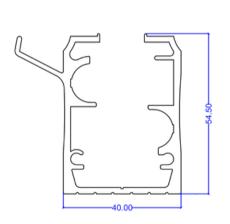

#### Category: Curtain Wall

TEK 1431- Customized

TEK 1432- Customized

TEK 1434