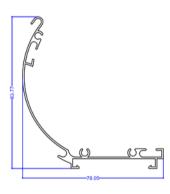

#### Category: Curtain Wall

TEK 1431- Customized

TEK 1432- Customized

TEK 1434

### **Category: Curtain Wall**

TEK 1435