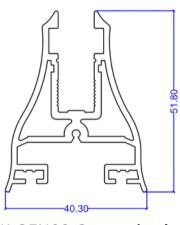

ther resistance, insulation, and a sleek architectural finish — allowing for natural light while maintaining energy efficiency. Available in mill finish, anodized, or powder-coated options.





#### Category: Curtain Wall



TEK 1431- Customized

TEK 1432- Customized

TEK 1434



### **Category: Curtain Wall**



TEK 1435





## **Curtain Glass Profiles**

Curtain glass profiles are slim, lightweight aluminum sections designed to hold and secure individual glass panels. Ideal for interior glass partitions, balconies, frameless glass doors, and showroom displays, they provide a clean and modern appearance while ensuring structural integrity. These profiles are suitable for both residential and commercial spaces, and come in various finishes to suit design needs.



TEK-GEN01- Customized



TEK-GEN02-Customized



TEK-K01-Customized



TEK-K02-Customized



TEK-K03- Customized



# **Internal Curtain Profiles**

Internal curtain profiles are used to create smooth and stylish partitions within interior spaces. Designed for modern applications, they offer a clean and minimal look while allowing flexible configurations for dividing rooms or sections. Ideal for offices, homes, and commercial spaces.



**TEK 833** 



TEK 1501- Customized