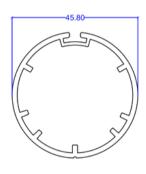

# **Curtain Profiles**

Our curtain profiles are designed to support and guide various curtain systems with ease and elegance. Made from high-quality aluminum, these profiles offer smooth functionality, modern aesthetics, and long-lasting durability. Ideal for residential, commercial, and hospitality settings, they can be customized to fit different curtain types and installation styles.



**TEK 06** 



**TEK 07** 



**TEK 08** 







**TEK 11** 

















TEK WM002- Customized



**TEK WA003-Customized** 



TEK WA004-Customized



TEK WD006- Customized



TEK MIC001- Customized



## **Curtain Wall Profiles**

Our Curtain wall profiles are structural aluminum systems used to frame and support large glass surfaces on building exteriors. These systems are commonly used in high-rise buildings, office towers, commercial centers, and residential complexes. They offer excellent weather resistance, insulation, and a sleek architectural finish — allowing for natural light while maintaining energy efficiency. Available in mill finish, anodized, or powder-coated options.





#### Category: Curtain Wall



TEK 1431- Customized

TEK 1432- Customized

TEK 1434



### **Category: Curtain