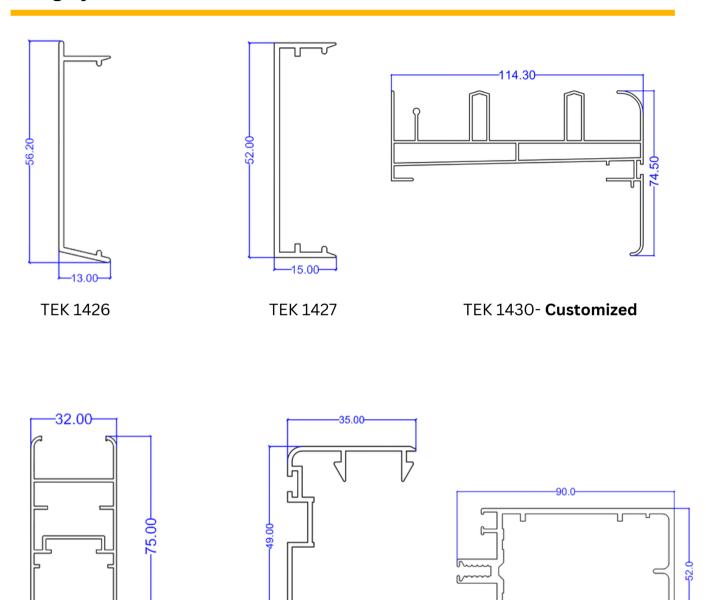

## **Curtain Wall Profiles**

Our Curtain wall profiles are structural aluminum systems used to frame and support large glass surfaces on building exteriors. These systems are commonly used in high-rise buildings, office towers, commercial centers, and residential complexes. They offer excellent weather resistance, insulation, and a sleek architectural finish — allowing for natural light while maintaining energy efficiency. Available in mill finish, anodized, or powder-coated options.

#### Category: Curtain Wall

TEK 1431- Customized

TEK 1432- Customized

TEK 1434

### **Category: Curtain Wall**

TEK 1435