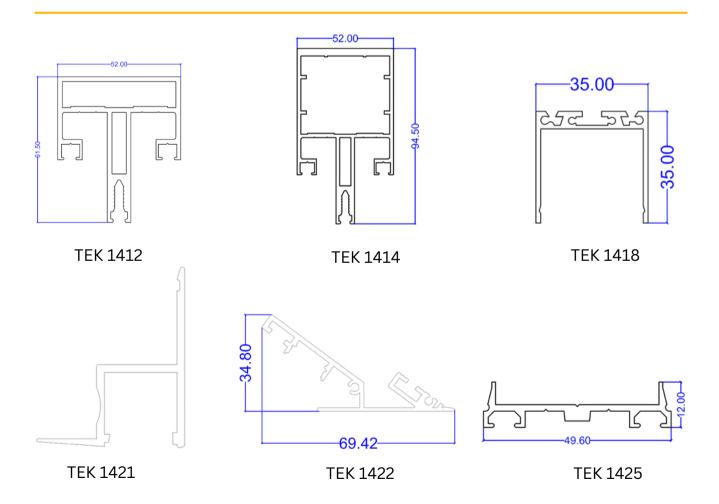

## **Curtain Wall Profiles**

Our Curtain wall profiles are structural aluminum systems used to frame and support large glass surfaces on building exteriors. These systems are commonly used in high-rise buildings, office towers, commercial centers, and residential complexes. They offer excellent weather resistance, insulation, and a sleek architectural finish — allowing for natural light while maintaining energy efficiency. Available in mill finish, anodized, or powder-coated options.

#### Category: Curtain Wall

TEK 1431- Customized

TEK 1432- Customized

TEK 1434