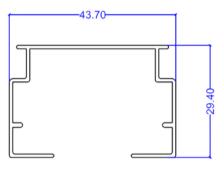

to hold and secure individual glass panels. Ideal for interior glass partitions, balconies, frameless glass doors, and showroom displays, they provide a clean and modern appearance while ensuring structural integrity. These profiles are suitable for both residential and commercial spaces, and come in various finishes to suit design needs.



TEK-GEN01- Customized



TEK-GEN02-Customized



TEK-K01-Customized



TEK-K02-Customized



TEK-K03- Customized



# **Internal Curtain Profiles**

Internal curtain profiles are used to create smooth and stylish partitions within interior spaces. Designed for modern applications, they offer a clean and minimal look while allowing flexible configurations for dividing rooms or sections. Ideal for offices, homes, and commercial spaces.



**TEK 833** 



TEK 1501- Customized