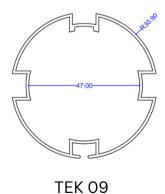

**TEK 06** 

**TEK 07** 

**TEK 08** 

**TEK 11** 

TEK WM002- Customized

**TEK WA003-Customized** 

TEK WA004-Customized

TEK WD006- Customized