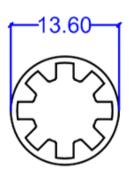

# **Curtain Profiles**

Our curtain profiles are designed to support and guide various curtain systems with ease and elegance. Made from high-quality aluminum, these profiles offer smooth functionality, modern aesthetics, and long-lasting durability. Ideal for residential, commercial, and hospitality settings, they can be customized to fit different curtain types and installation styles.



**TEK 06** 



**TEK 07** 



**TEK 08** 







**TEK 11** 

















TEK WM002- Customized



**TEK WA003-Customized** 



TEK WA004-Customized



TEK WD006- Customized



TEK MIC001- Customized



## **Curtain Wall Profiles**

Our Curtain wall profiles are structural aluminum systems used to frame and support large glass surfaces on building exteriors. These systems are commonly used in high-rise buildings, office towers, commercial centers, and residential complexes. They offer excellent weather resistance, insulation, and a sleek architectural finish — allowing for natural light while maintaining energy efficiency. Available in mill finish, anodized, or powder-coated options.





#### Category: Curtain Wall



TEK 1431- Customized

TEK 1432- Customized

TEK 1434



### **Cat