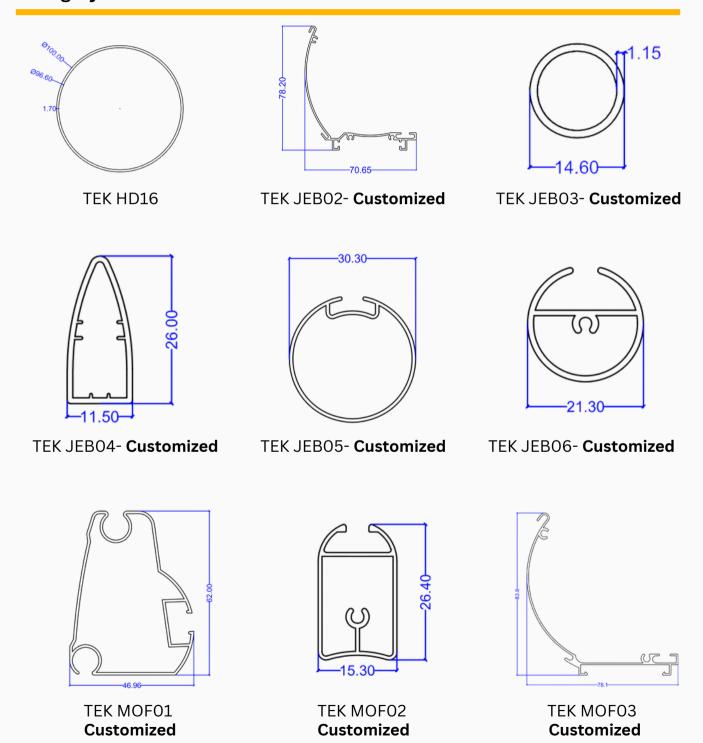

# **Curtain Profiles**

Our curtain profiles are designed to support and guide various curtain systems with ease and elegance. Made from high-quality aluminum, these profiles offer smooth functionality, modern aesthetics, and long-lasting durability. Ideal for residential, commercial, and hospitality settings, they can be customized to fit different curtain types and installation styles.