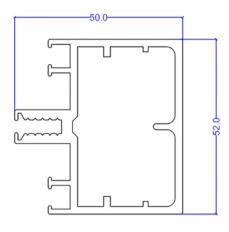

**TEK 06** 

**TEK 07** 

**TEK 08** 

**TEK 11** 

TEK WM002- Customized

**TEK WA003-Customized** 

TEK WA004-Customized

TEK WD006- Customized